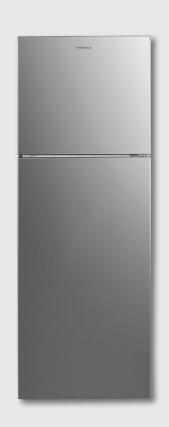

## 362L FRIDGE FREEZER TOP MOUNT, SILVER FR362STMFF

- Total Capacity 362L
- Fridge Capacity 268L
- Freezer Capacity 94L
- Electronic Temperature Control
- Internal Fridge Light
- Glass Shelves
- Reversible Door
- Frost Free / Automatic Defrost
- Adjustable Legs
- Energy Rating 436kWh (2.5 Star)