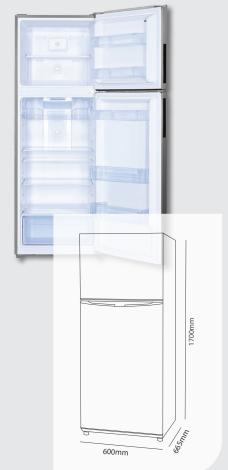

## 362L FRIDGE FREEZER TOP MOUNT, SILVER FR362STMFF

- Total Capacity 362L
- Fridge Capacity 268L
- Freezer Capacity 94L
- Electronic Temperature Control
- Internal Fridge Light
- Glass Shelves
- Reversible Door
- Frost Free / Automatic Defrost
- Adjustable Legs
- Energy Rating 436kWh (2.5 Star)